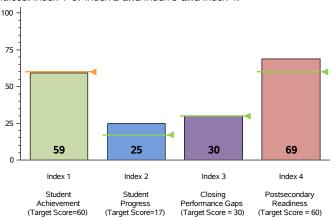

#### 2016 Performance Index

State accountability ratings are based on four performance indices: Student Achievement, Student Progress, Closing Performance Gaps, and Postsecondary Readiness. The bar graph below illustrates the index scores for this campus. The score required to meet each index's target is indicated below the index description and as a line on each bar. In 2016, to receive the Met Standard or Met Alternative Standard accountability rating, districts and campuses must meet targets on three indices: Index 1 or Index 2 and Index 3 and Index 4.